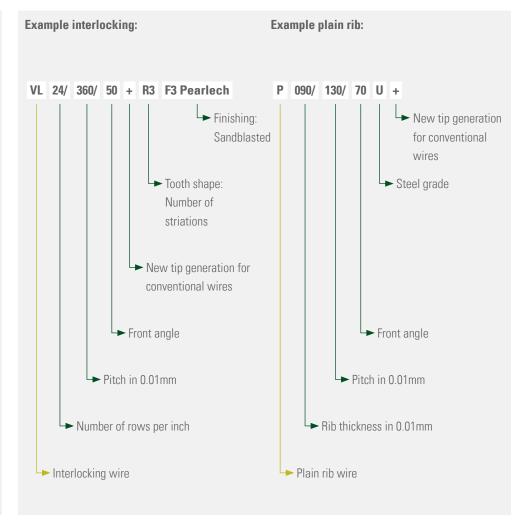

## **GROZ-BECKERT**

In order to meet the demand on the market for a more detailed card clothing designation, the card clothing coding for the Groz-Beckert InLine card clothing series has been re-defined.

### **Product description of Groz-Beckert InLine wires**

## **Example interlocking:** Example plain rib: Groz-Beckert InLine SiroLock™ plus **Groz-Beckert InLine** V28/ 250/ 40 H40 SL+ F8\* P095/ 250/ 35 H40 R3 F6\* Finishing: Finishing: Special polish Sandblasted and scale-free and scale-free Tooth shape: ► Tooth shape: Number of Special geometry striations Total height of ► Total height of the card clothing the card clothing ► Working angle \*\* ► Working angle \*\* ► Pitch in 0.01mm ► Pitch in 0 01mm Interlocking, number of rows per inch Plain rib, rib thickness in 0.01mm Groz-Beckert InLine SiroLock™ plus ► Groz-Beckert InLine