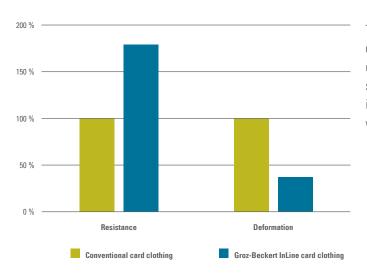

# Resistance and deformation of a doffer wire tooth with load from the side

#### Increased lifetime

In practice, card clothing often is replaced prematurely due to damage of the card clothing teeth only. The higher resistance of Groz-Beckert InLine card clothing enables the card clothing to be used over a longer period.